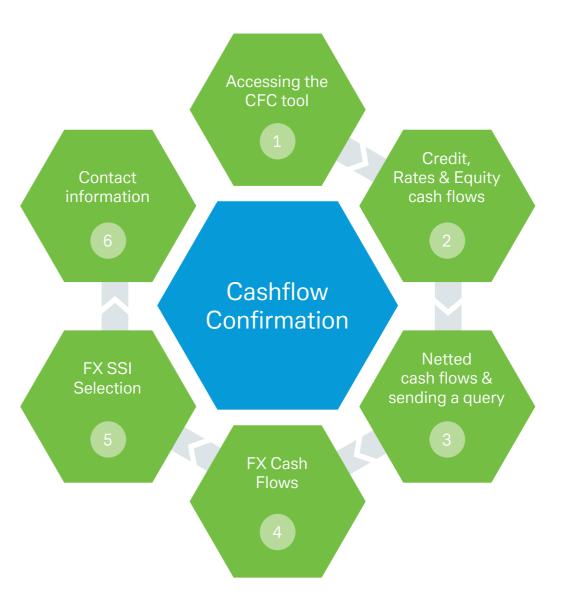

## Cash Flow Confirmation Quick Start Guide

## Overview

Cash Flow Confirmation (CFC) allows you to manage your FX, Rates, Credit and Equity derivative related cash payments online.

This fast, secure and free App will enable you to:

Credit, Rates & Equity:

- + Approve or query payments directly with your Deutsche Bank representative
- + Manage payments effectively, assisting with timely settlement
- + Select/Suggest relevant Settlement Instructions as required for each trade
- + Reduce email traffic
- FX
- + Approve payments directly against the relevant settlement instructions
- + Manage payments effectively, assisting with timely settlement
- + Reduce email traffic

Access to all Autobahn apps is simple. Access can be provided by your Sales or Operations contact at DB, who will ask that you complete a short on-boarding form.

You will then receive an automated email from our dedicated support team providing details of your login ID and password, along with further instructions on how to login.

We recommend use of the Autobahn Toolbar as the most efficient way to access our apps. Toolbar allows you fast and secure access, plus other functionality and useful contact and support information. We also plan to introduce additional alerting functionality to the Toolbar, providing users with discreet and customisable notifications for certain trade events.

Click here for the Toolbar installation guide.

Users can also access apps via the Autobahn App Market at www.autobahn.db.com/

Credit, Rates & Equity cash flows

## Locating your trades is simple. Open the app and select the relevant product from the 'Cashflows' menu, your open trades will all be displayed in one place

Use the filter to search for specific trades and trades which have been previously approved

# Netted cash flows & sending a query

Use Netting Wizard screen to select all amounts associated with the net payment

\*Payment netting is available for Rates, Credit and Equity cash flows only

Use the Netting Wizard screen to select all amounts associated with the Cashflows for net payment

#### While the FX view offers less functionality, it still provides an efficient way to manage your cash flow approvals

Use the filter to locate specific trades, or simply use the trade grid to manage your outstanding approvals

#### Technical Support

Europe:+44 20 7547 3030Americas:+1 212 250 8651Asia:+65 6423 5660Email:http://autobahn.db.com