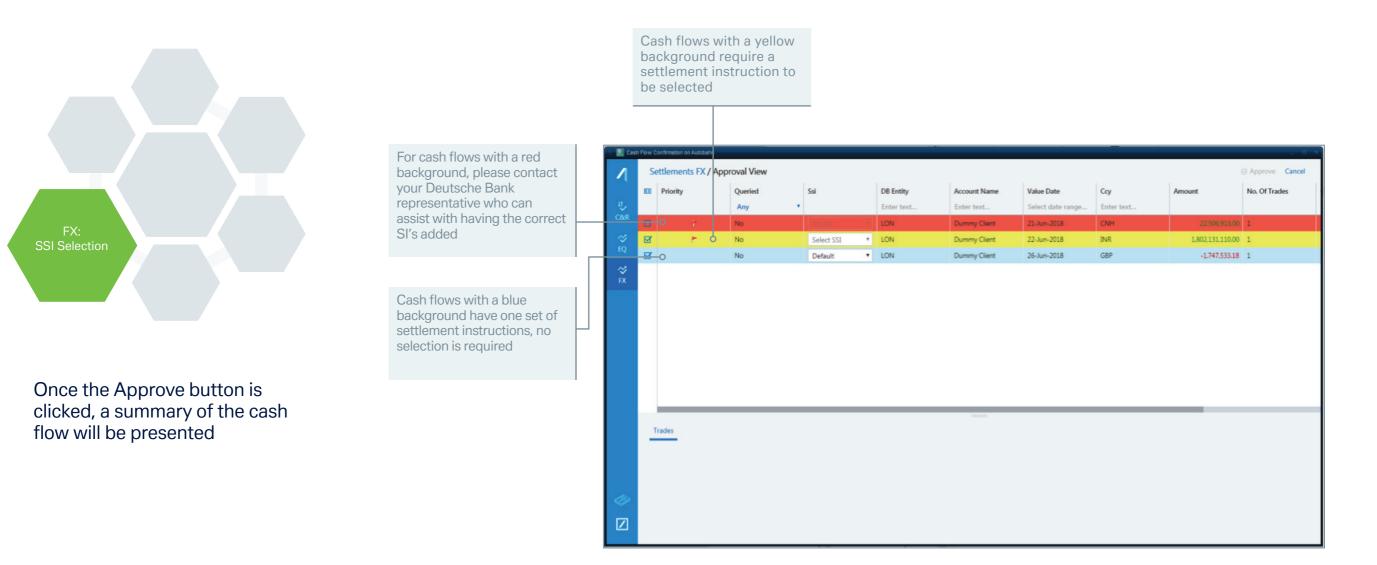

#### While the FX view offers less functionality, it still provides an efficient way to manage your cash flow approvals

Use the filter to locate specific trades, or simply use the trade grid to manage your outstanding approvals

Cash flows can be approved individually or as a group, simply select each flow you would like to approve by using the tick box

|                       | Refresh the trade<br>grid by clicking the<br>semi circular arrows |                                             |                              |                             | Switch between All and<br>Archived (approved and<br>settled) payments |             |         | Click the 'Approve Selected'<br>button to approve selected<br>cashflow/s |                                  |                   | Click the 'Query Selected'<br>button to raise query on<br>selected cashflows |                            |           |
|-----------------------|-------------------------------------------------------------------|---------------------------------------------|------------------------------|-----------------------------|-----------------------------------------------------------------------|-------------|---------|--------------------------------------------------------------------------|----------------------------------|-------------------|------------------------------------------------------------------------------|----------------------------|-----------|
|                       | · • • •                                                           | - 1. A. | Confirmation or<br>ettlement | ts FX S O All               | Archived                                                              | 0           |         |                                                                          |                                  |                   | —O ⓒ Approve Sele                                                            | tted 🔾 Que <b>Q</b> S      | elected   |
|                       |                                                                   |                                             | Priority                     | Queried                     | DB Entity                                                             | Account Nan | 1e      |                                                                          | Value Date                       | Ссу               | Amount                                                                       | No. Of Trades              | Contra    |
| A red priority flag   | CBR                                                               |                                             |                              | Any •<br>No                 | Enter text                                                            | Enter text  |         |                                                                          | Select date range<br>21-Jun-2018 | Enter text CNH    | 176.695.000.00                                                               | 4                          | Enter     |
| indicates a cash flow |                                                                   | 1000                                        | -0 -                         | No                          | LON                                                                   | Dummy Clier |         |                                                                          | 21-Jun-2018                      | USD               | -25.000.000.00                                                               |                            |           |
| where settlement is   | EQ                                                                |                                             | 01                           | No                          | LON                                                                   | Dummy Clier |         |                                                                          | 22-Jun-2018                      | CNH               | -417.145.500.00                                                              |                            |           |
| due today or in the   | ~                                                                 |                                             |                              | No                          | LON                                                                   | Dummy Clier |         |                                                                          | 22-Jun-2018                      | USD               | 60.000.000.00                                                                |                            |           |
| past                  | FX                                                                |                                             |                              | No                          | LON                                                                   | Dummy Clier |         |                                                                          | 25-Jun-2018                      | CNH               | 183.500.000.00                                                               |                            |           |
|                       |                                                                   |                                             |                              | No                          | LON                                                                   | Dummy Clier |         |                                                                          | 25-Jun-2018                      | USD               | -25.000.000.00                                                               | 3                          |           |
|                       |                                                                   |                                             |                              | No                          | LON                                                                   | Dummy Clier |         |                                                                          | 22-Jun-2018                      | USD               | 908,755.75                                                                   |                            |           |
|                       |                                                                   |                                             |                              | No                          | LON                                                                   | Dummy Clier | t       |                                                                          | 20-Jun-2018                      | EUR               | 320,000.00                                                                   | 1                          |           |
|                       |                                                                   |                                             | ×.                           | No                          | LON                                                                   | Dummy Clier | t       |                                                                          | 20-Jun-2018                      | USD               | -405.760.00                                                                  | 1                          |           |
|                       |                                                                   |                                             |                              | No                          | LON                                                                   | Dummy Clier | t       |                                                                          | 21-Jun-2018                      | CNH               | 22,506,913.00                                                                | 1                          |           |
|                       |                                                                   |                                             |                              | No                          | LON                                                                   | Dummy Clier | t       |                                                                          | 22-Jun-2018                      | NZD               | 55.228.25                                                                    | 1                          |           |
|                       |                                                                   |                                             |                              | No                          | LON                                                                   | Dummy Clier | t       |                                                                          | 26-Jun-2018                      | GBP               | -1.747.533.18                                                                | 1                          |           |
|                       |                                                                   |                                             |                              | No                          | LON                                                                   | Dummy Clier | t       |                                                                          | 26-Jun-2018                      | USD               | 2,500,000.00                                                                 | 1                          |           |
|                       |                                                                   | 1<br>DB R                                   | Trades<br>Lef                | Counterparty                | Trade [                                                               | Date        | Pay/Rec | Netting CCY Amount                                                       | Contra CCY                       | Contra CCY Amount | Rate                                                                         | Last Refresh<br>Trade Type | : 2:09 PM |
|                       | Ø                                                                 | 5785                                        | 64380                        | DummyCpty                   | 05-Feb                                                                | -2018       | Rec     | 320.000.00                                                               | )                                | -405.760.00       | 1.268                                                                        | FXFORWARD                  |           |
|                       |                                                                   |                                             |                              |                             | Ŷ                                                                     |             |         |                                                                          |                                  |                   |                                                                              |                            |           |
|                       |                                                                   |                                             |                              | The trade gr<br>flows which |                                                                       |             |         |                                                                          |                                  |                   |                                                                              |                            |           |