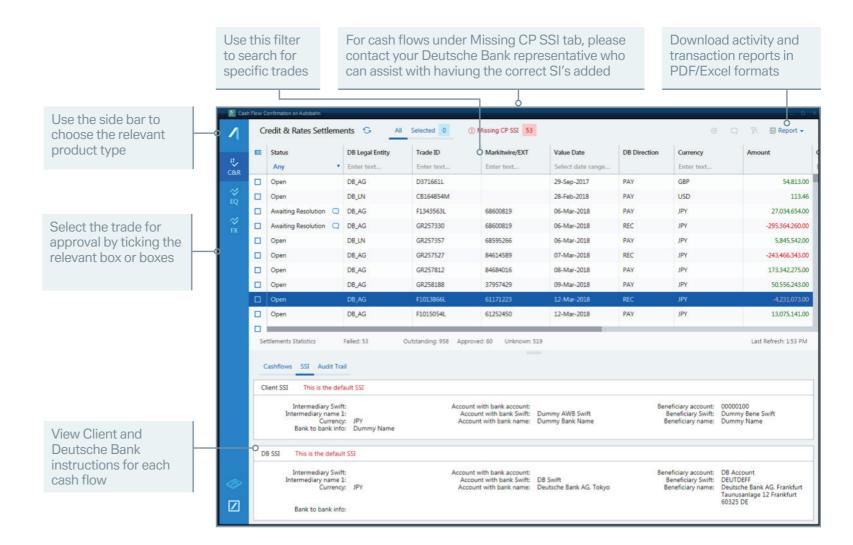

## Locating your trades is simple. Open the app and select the relevant product from the 'Cashflows' menu, your open trades will all be displayed in one place

Use the filter to search for specific trades and trades which have been previously approved

details of all cash flows can be viewed via the app by using "Any" option under "Status" filter

Drag and drop the columns to customise your screen lay out and enter key words to sort data

Payments due on the same date and of the same currency can be approved as one net amount

Click on Net Settle tab to approve netted settlement

Cash flows which form part of a net payment are displayed in this screen

Cash flows can be queried directly with your Deutsche Bank Operations team simply select the relevant cash flow, and click the 'Query Selected' button